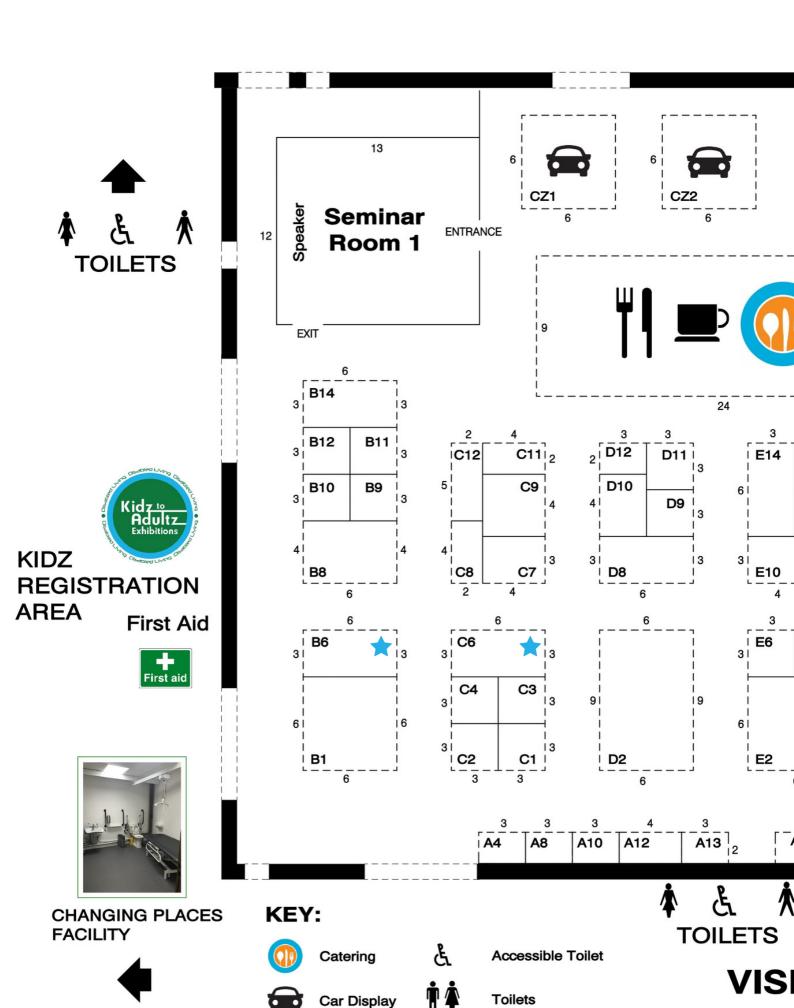

#### What's in it for you?

Dedicated exhibitors showcasing an array of equipment, products, services and more - see centre page 9-10 for floorplan and pages 8 & 11-18 for exhibitors list

Try out equipment & products

Expand your knowledge of equipment, products and services

Meet up, network and make new friends

Funders - Look for the green stars on the floorplan for organisations that can help with funding for equipment, respite and more

#### **Help & Information**

Disabled Living, organisers of the event, will be located in the Kidz to Adultz main registration area and also on **Stands C6 and B6**, which are located to the left as you enter the main exhibition hall. We can help with finding companies, equipment, information on seminars and details on any aspect of the event. Look for the blue star on the floorplan within the centre pages.

#### **Accessible Toilets**

Are located along the main concourse outside the main exhibition hall. There are also toilets behind the main registration area and in the changing places facility (see details below). See floorplan centre pages.

#### **Changing Places Facility**

The changing facility is located through the main venue entrance doors, to the left and down the corridor on the right. If you enter the venue via the lifts from the car park, the changing place facility is past the registration area to the right and is clearly signposted. See floorplan centre pages.

#### **Fun Zone**

Join in the Boccia taster sessions hosted by Newport Live. Boccia is a target sport played indoors with soft leather balls. Once you play it you will be hooked!