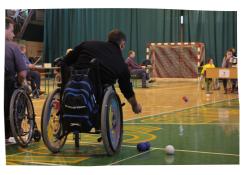

#### **Fun Zone**

Join in the Boccia taster sessions hosted by Newport Live. Boccia is a target sport played indoors with soft leather balls. Once you play it you will be hooked!