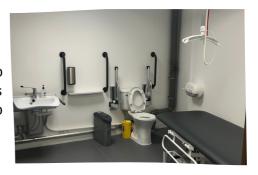

#### **Accessible Toilets**

Are located along the main concourse outside the main exhibition hall. There are also toilets behind the main registration area and in the changing places facility (see details below). See floorplan centre pages.

#### **Changing Places Facility**

The changing facility is located through the main venue entrance doors, to the left and down the corridor on the right. If you enter the venue via the lifts from the car park, the changing place facility is past the registration area to the right and is clearly signposted. See floorplan centre pages.

- · A centrally placed WC with space either side
- · Adjustable height adult-sized changing bench
- Ceiling mounted hoist to enable ease of movement around the room
- Adequate space to accommodate the disabled person and up to two carers